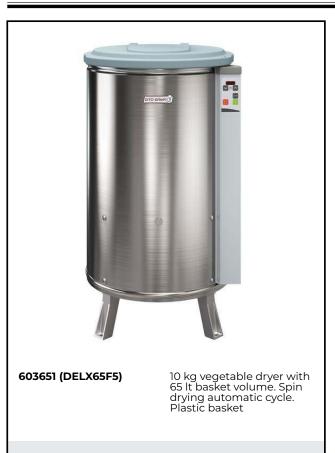

## Spin Dryers Vegetable Dryer, 10 Kg with resin basket

#### <u>Item No.</u>

Body and panels in stainless steel, lid in plastic material. Removable resin basket (65 litres). Flat and waterproof touch button control panel. Two cycles: "automatic" which alternates rotation with several sudden stops (for all vegetables); "manual" thanks to the adjustable timer up to 59 minutes (for delicate vegetables). Residual water is eliminated through an outlet pipe. Equipped with self-braking motor which stops the machine after the set drying time or if the lid is open during the cycle. IP55 and IP34 protection. V-ribbed belt drive. Basket rotation speed: 330 rpm. Load capacity: 10 kg, - 18 lettuce heads.

# **Main Features**

- Spin drying automatic cycle with short drying time (1 to 2 minutes).
- "Automatic" cycle alternates rotation to several sudden stops, suitable for all vegetables.
- "Manual" cycle uses adjustable timer up to 59 minutes, to be used for delicate vegetables.
- Outlet pipe eliminates residual water.
- Timer with digital display and countdown.
- Heavy vegetables load per cycle: 10 Kg
- Light vegetables load per cycle: 18 units of lettuce heads.
- Safety device stops the machine when the cover is opened.
- Electrical braking system to stop basket rotation in a matter of seconds at the end of the cycle or when lid is opened.

## Construction

- Stainless steel body and panels.
- Removable resin basket, 65 liters capacity.
- Basket rotates at approximately 330 rpm.