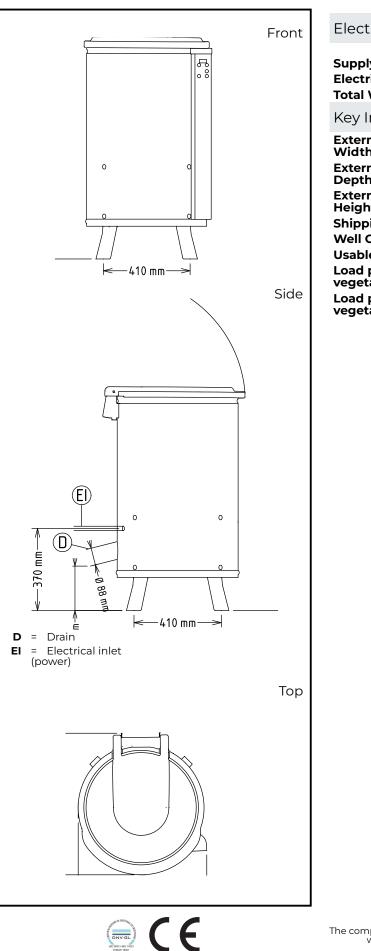

# Spin Dryers Vegetable Dryer, 10 Kg with resin basket

| Electric                                                  |                                                       |  |
|-----------------------------------------------------------|-------------------------------------------------------|--|
| Supply voltage:<br>Electrical power, max:<br>Total Watts: | 220-240/380-415 V/3 ph/50<br>Hz<br>0.75 kW<br>0.75 kW |  |
| Key Information:                                          |                                                       |  |
| External dimensions,<br>Width:                            | 578 mm                                                |  |
| External dimensions,<br>Depth:                            | 639 mm                                                |  |
| External dimensions,<br>Height:                           | 1005 mm                                               |  |
| Shipping weight:                                          | 71 kg                                                 |  |
| Well Capacity:                                            | 65 lt                                                 |  |
| Usable well capacity:                                     | 65 lt                                                 |  |
| Load per cycle - light<br>vegetables:                     | 18 UNITS OF LETTUCE                                   |  |
| Load per cycle - heavy<br>vegetables:                     | ISO 9001; ISO 14001                                   |  |